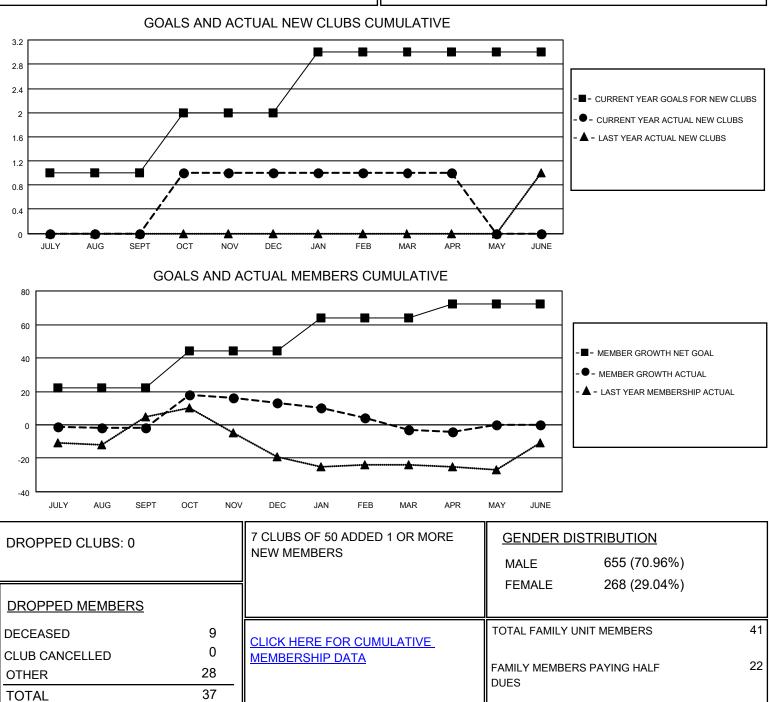

## LOCATION CZECH REPUBLIC

District 122

Results as of: 4/30/2021

| Clubs                 |               |           |               | Members               |                         |                         |                                                    |
|-----------------------|---------------|-----------|---------------|-----------------------|-------------------------|-------------------------|----------------------------------------------------|
| RESULTS FOR 2020-2021 |               |           |               | RESULTS FOR 2020-2021 |                         |                         |                                                    |
| QUARTER               | NEW CLUB GOAL | NEW CLUBS | DROPPED CLUBS | QUARTER MEN           | MBER GROWTH NET<br>GOAL | MEMBER GROWTH<br>ACTUAL | DROPPED<br>MEMBERS ACTUAL<br>(including transfers) |
| JULY/AUG/SEPT         | 1             | 0         | 0             | JULY/AUG/SEPT         | 22                      | 6                       | 7                                                  |
| OCT/NOV/DEC           | 1             | 1         | 0             | OCT/NOV/DEC           | 22                      | 29                      | 12                                                 |
| JAN/FEB/MAR           | 1             | 0         | 0             | JAN/FEB/MAR           | 20                      | 0                       | 16                                                 |
| APR/MAY/JUNE          | 0             | 0         | 0             | APR/MAY/JUNE          | 8                       | 1                       | 2                                                  |